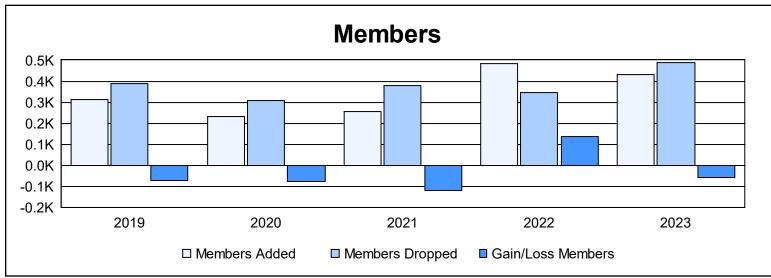

| Year      | Clubs | Dropped<br>Clubs | Gain/<br>Loss<br>Clubs | New<br>Members | Charter<br>Members | Reinstate<br>Members | Transfer<br>Members | Total<br>Member<br>Added | Total<br>Members<br>Dropped | Gain/<br>Loss<br>Members |
|-----------|-------|------------------|------------------------|----------------|--------------------|----------------------|---------------------|--------------------------|-----------------------------|--------------------------|
| 2018-2019 | 0     | 1                | -1                     | 286            | 7                  | 18                   | 3                   | 314                      | 388                         | -74                      |
| 2019-2020 | 0     | 2                | -2                     | 210            | 0                  | 9                    | 13                  | 232                      | 309                         | -77                      |
| 2020-2021 | 0     | 4                | -4                     | 233            | 1                  | 19                   | 3                   | 256                      | 377                         | -121                     |
| 2021-2022 | 2     | 1                | 1                      | 390            | 44                 | 44                   | 5                   | 483                      | 347                         | 136                      |
| 2022-2023 | 1     | 2                | -1                     | 358            | 26                 | 42                   | 6                   | 432                      | 488                         | -56                      |
| Average   | 1     | 2                | -1                     | 295            | 16                 | 26                   | 6                   | 343                      | 382                         | -38                      |