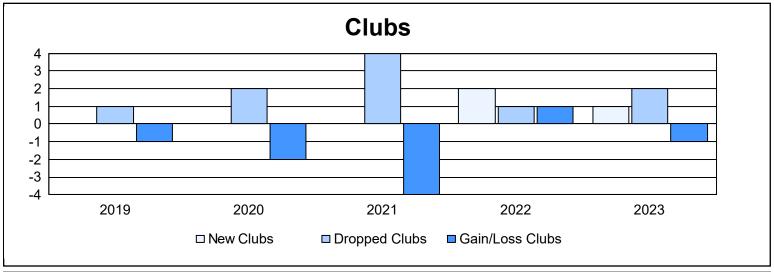

| Year      | Clubs | Dropped<br>Clubs | Gain/<br>Loss<br>Clubs | New<br>Members | Charter<br>Members | Reinstate<br>Members | Transfer<br>Members | Total<br>Member<br>Added | Total<br>Members<br>Dropped | Gain/<br>Loss<br>Members |
|-----------|-------|------------------|------------------------|----------------|--------------------|----------------------|---------------------|--------------------------|-----------------------------|--------------------------|
| 2018-2019 | 0     | 1                | -1                     | 286            | 7                  | 18                   | 3                   | 314                      | 388                         | -74                      |
| 2019-2020 | 0     | 2                | -2                     | 210            | 0                  | 9                    | 13                  | 232                      | 309                         | -77                      |
| 2020-2021 | 0     | 4                | -4                     | 233            | 1                  | 19                   | 3                   | 256                      | 377                         | -121                     |
| 2021-2022 | 2     | 1                | 1                      | 390            | 44                 | 44                   | 5                   | 483                      | 347                         | 136                      |
| 2022-2023 | 1     | 2                | -1                     | 358            | 26                 | 42                   | 6                   | 432                      | 488                         | -56                      |
| Average   | 1     | 2                | -1                     | 295            | 16                 | 26                   | 6                   | 343                      | 382                         | -38                      |